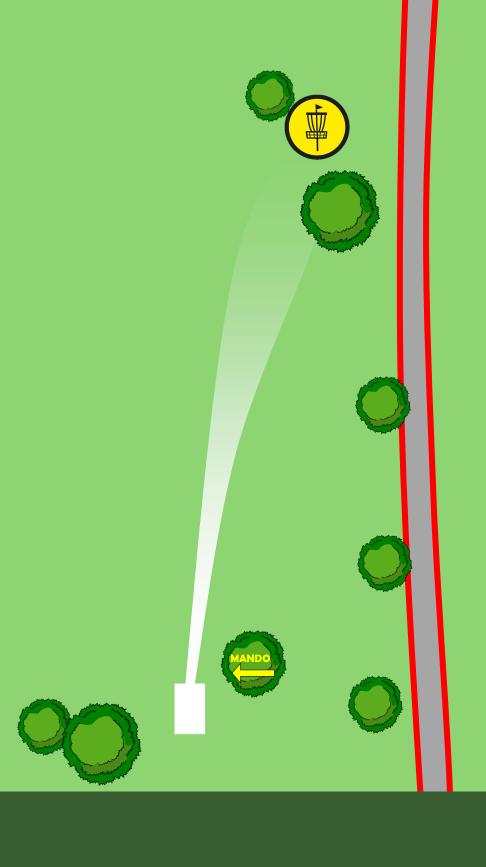

## **HOLE 1** Sponsored By: Disc Connection

#### **NOTES:**

Area around building denoted by fenced area and concrete all OB.
Mando left of tree next to the tee pad. Player to re-tee if missed Mando.
All footpaths OB.

HOLE

DISTANCE 84m