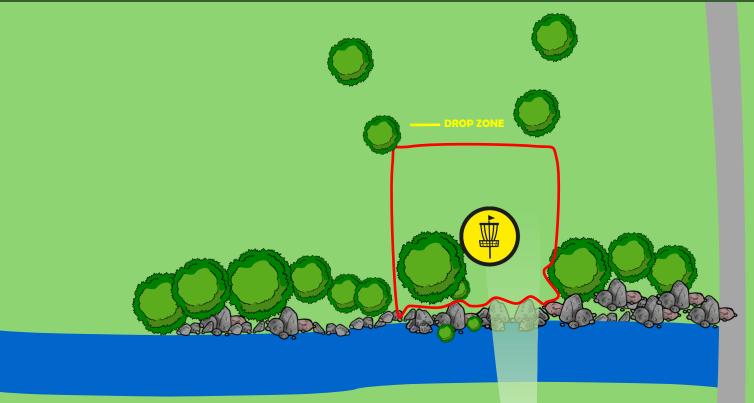

## **HOLE 17** Sponsored By: Gatekeeper Media

#### **NOTES:**

Island Green. Any tee shot must come to rest on the island green. If island is missed, player must proceed to the drop zone with a penalty stroke. All other throws use normal OB rules.

HOLE 17 DISTANCE 53m