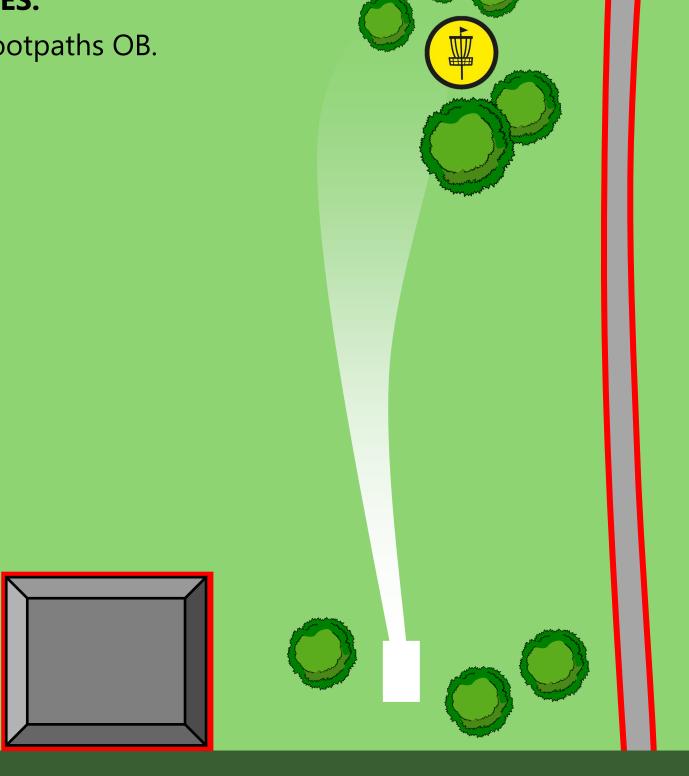

# **HOLE 2** Sponsored By: Dark Ace

### **NOTES:**

All footpaths OB.

HOLE 2 DISTANCE 102m PAR 3