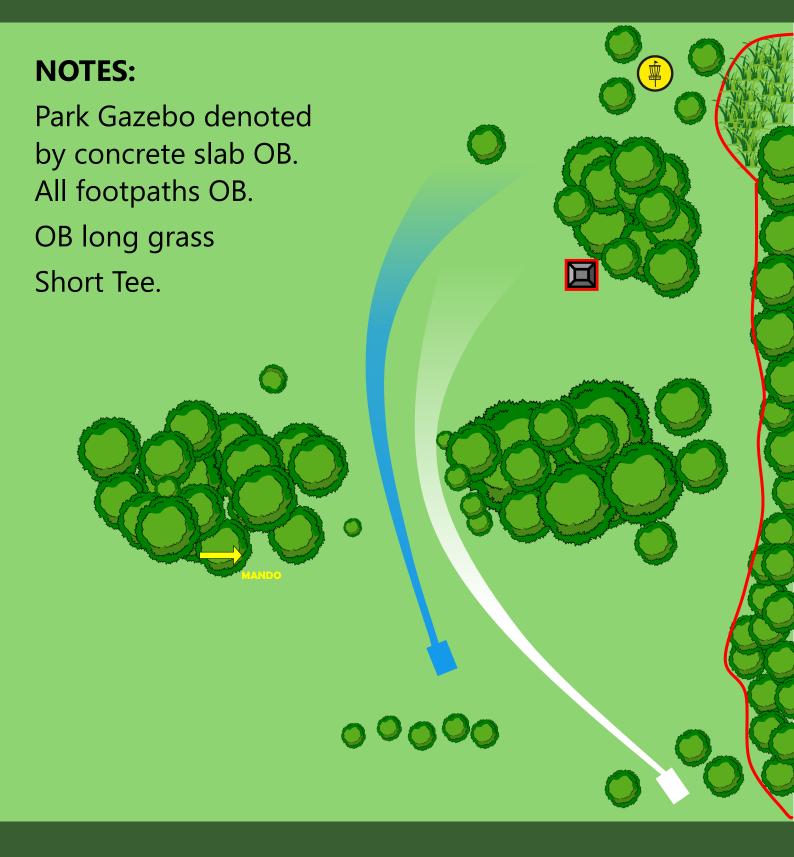

#### **NOTES:**

Area around building denoted by fenced area and concrete all OB.
Mando left of tree next to the tee pad. Player to re-tee if missed Mando.
All footpaths OB.

HOLE

DISTANCE 84m