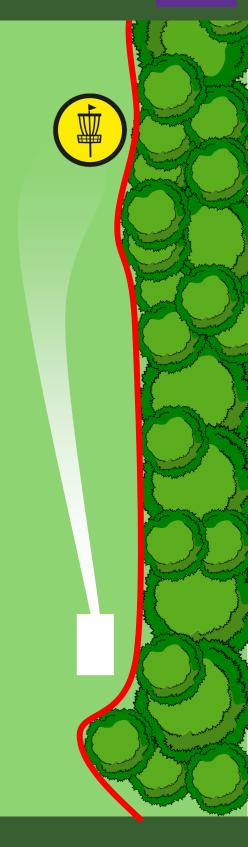

### **NOTES:**

OB line/rope along the long grass to right of fairway. All footpaths OB.

HOLE 5 DISTANCE 97m PAR 3