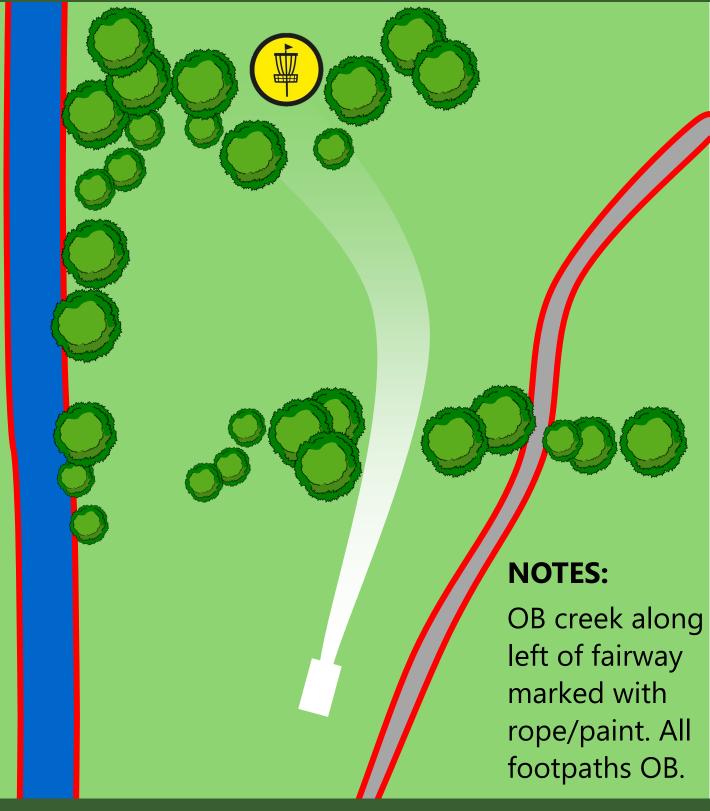

# **HOLE 5** Sponsored By: Gatekeeper Media

### **NOTES:**

OB line/rope along the long grass to right of fairway. All footpaths OB.

HOLE 5 DISTANCE 97m PAR 3