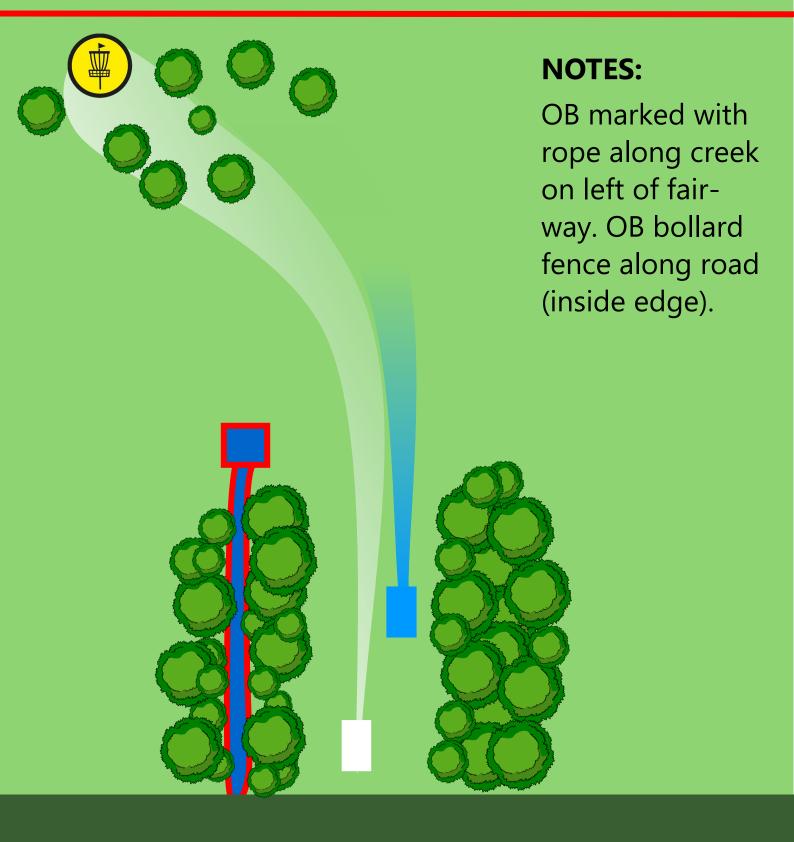

## **NOTES:**

OB creek right of fairway (waterline).

All footpaths OB.

HOLE 4

DISTANCE 66m