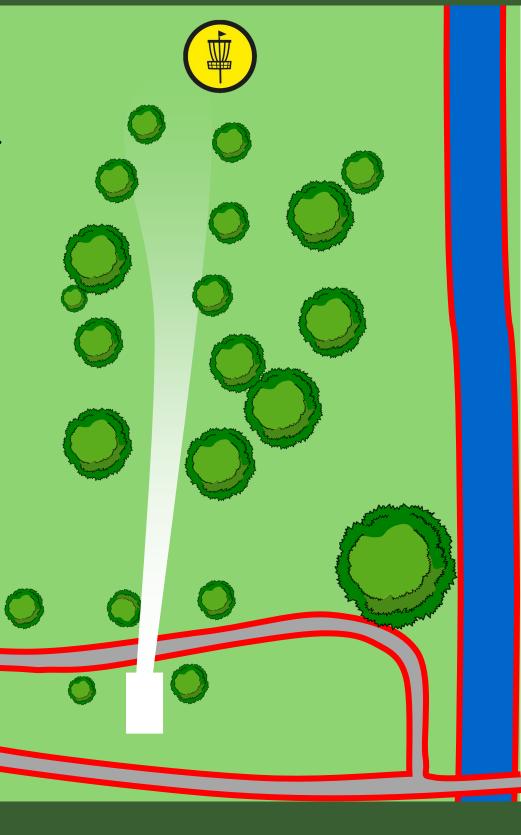

## **NOTES:**

OB creek right of fairway (waterline).

All footpaths OB.

HOLE 4

DISTANCE 66m