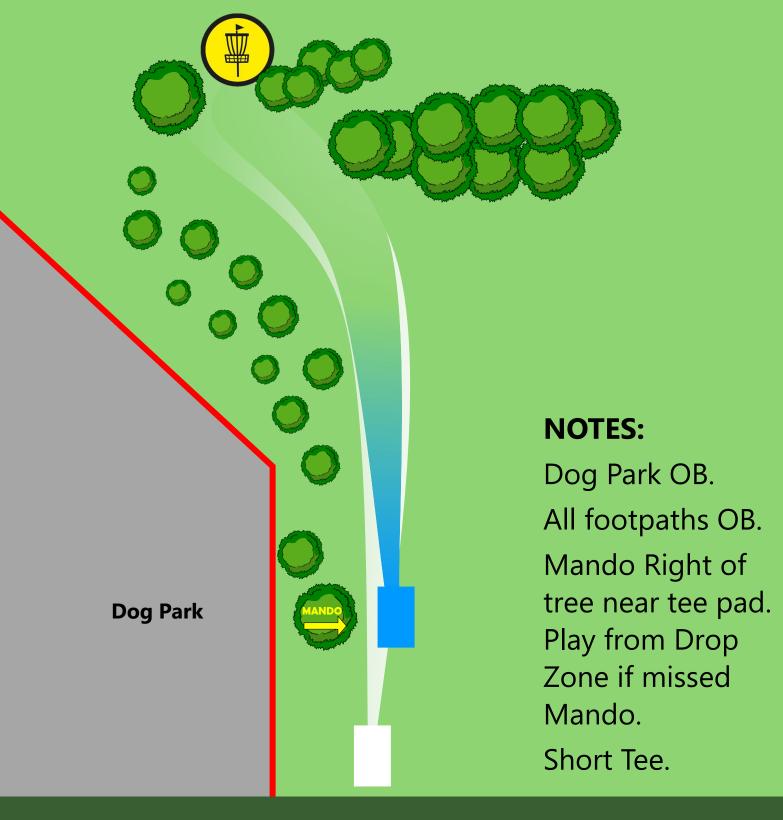

# **HOLE 7** Sponsored By: Discgolf Justice

### **NOTES:**

All footpaths OB.

Dog park OB.

Short Tee.

**Dog Park** 

HOLE 7 DISTANCE 122m
SHORT TEE 77m