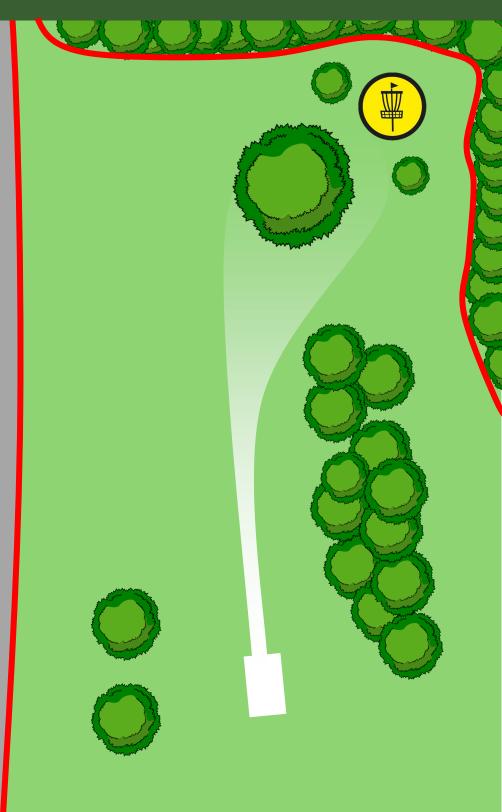

### **NOTES:**

OB line/rope wrapping around back of green and along left side of fairway. All footpaths OB.

HOLE 6

DISTANCE 75m