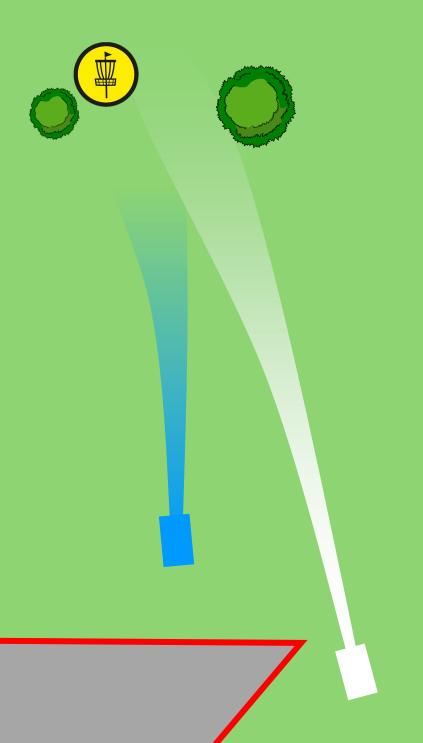

## **HOLE 1** Sponsored By: Disc Connection

#### **NOTES:**

Area around building denoted by fenced area and concrete all OB.
Mando left of tree next to the tee pad. Player to re-tee if missed Mando.
All footpaths OB.

HOLE

DISTANCE 84m