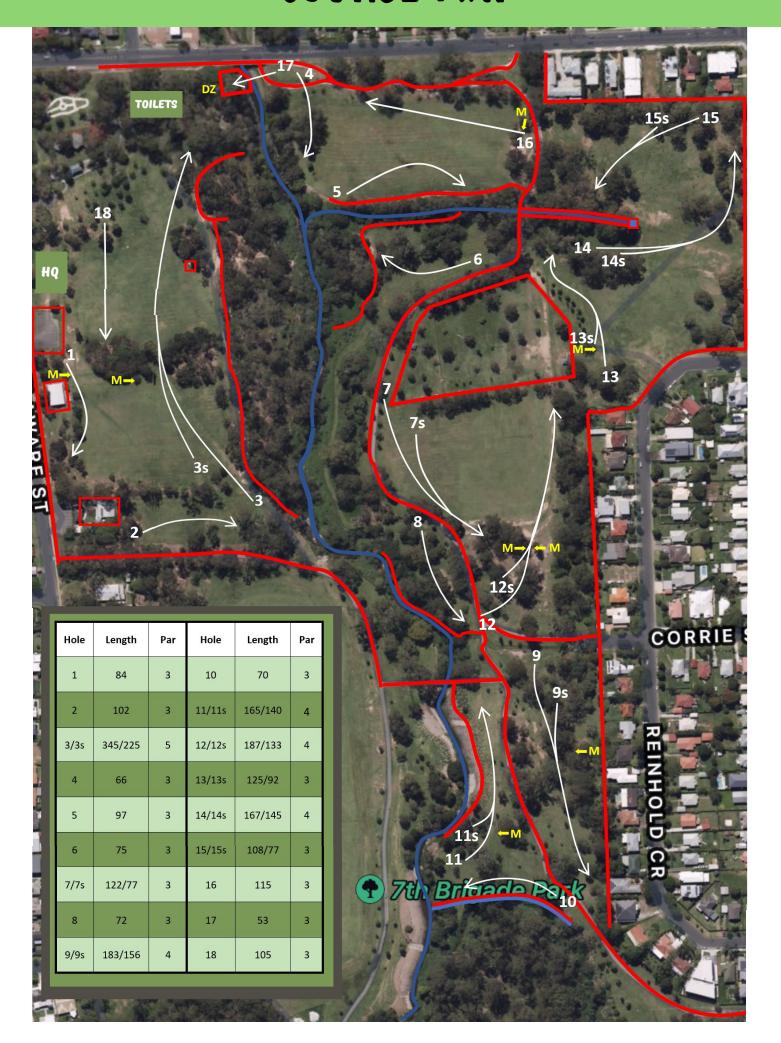

# THE BATTLE AT 7TH BRIGADE

PRESENTED BY DISC CONNECTION

CADDY BOOK











# PRESENTING SPONSOR



# MAJOR SPONSORS











# **SPONSORS**



























# **COURSE MAP**





# SCHEDULE

6.30 AM - COURSE SET UP

7.45 AM - CHECK-IN & COLLECT PLAYERS PACK (FIRST IN, FIRST PICK OF DISCS)

8.30 AM - PLAYERS MEETING

9.00 AM - ROUND 1 SHOTGUN START

12.00 PM - LUNCH
(WIDE VARIETY OF FOOD & BEVERAGE OUTLETS AT WESTFIELD CHERMSIDE)

1.30 PM - ROUND 2 SHOTGUN START (TIME SUBJECT TO CHANGE)

4.30 PM - 'BATTLE' CHAMPIONS AWARDS CEREMONY PRESENTED BY DISC CONNECTION



## **HOLE 1** Sponsored By: Disc Connection



#### **NOTES:**

Area around building denoted by fenced area and concrete all OB.
Mando left of tree next to the tee pad. Player to re-tee if missed Mando.
All footpaths OB.





HOLE

DISTANCE 84m



# **HOLE 2** Sponsored By: Dark Ace



### **NOTES:**

All footpaths OB.



HOLE 2 DISTANCE 102m PAR 3

# **HOLE 3** Sponsored By: Benjamin Ari





HOLE 3 DI