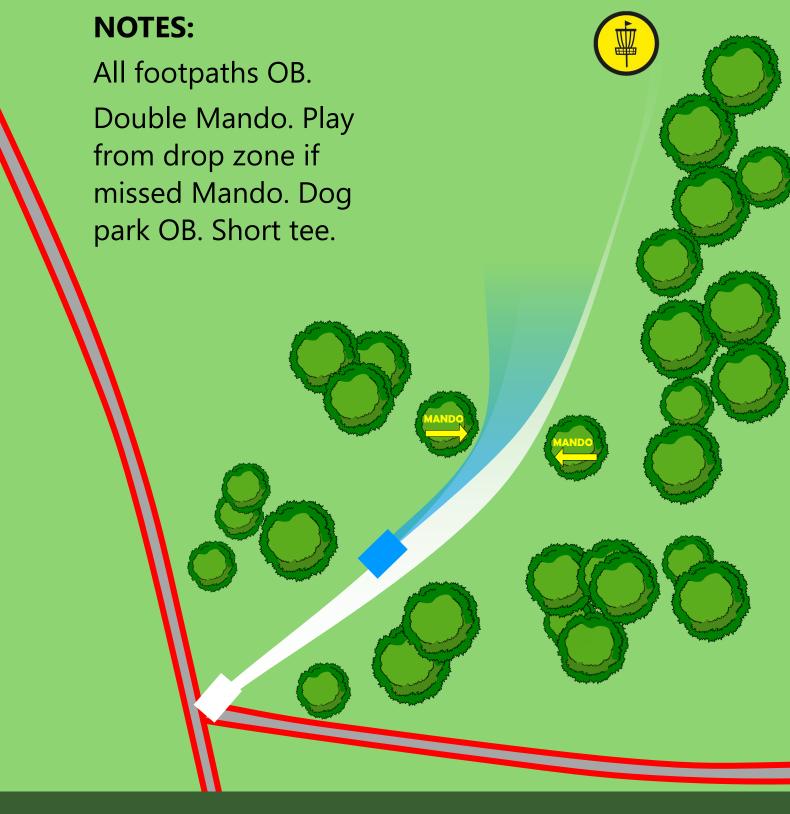

# **HOLE 2** Sponsored By: Dark Ace

### **NOTES:**

All footpaths OB.

HOLE 2 DISTANCE 102m PAR 3