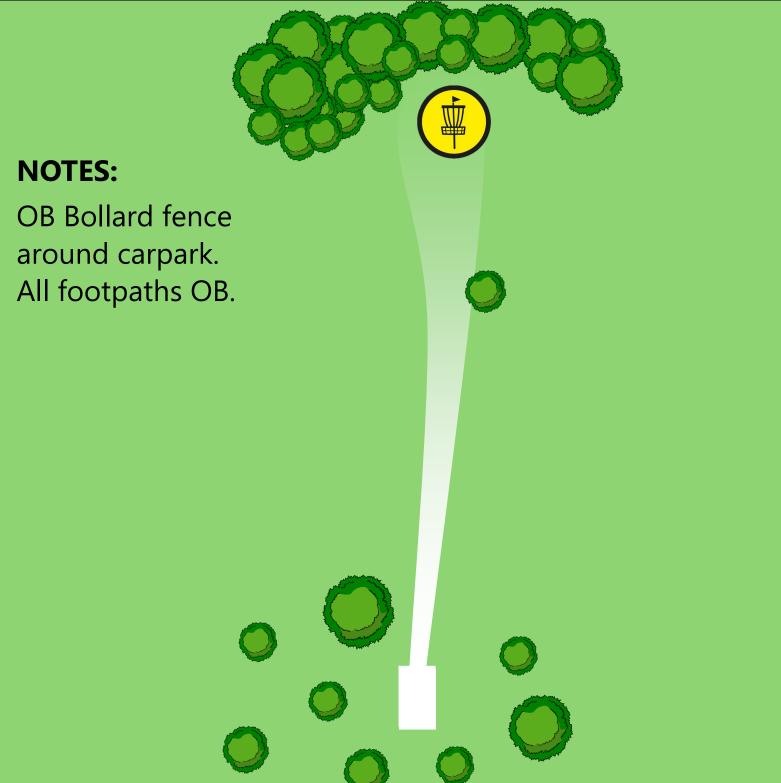

# **HOLE 16** Sponsored By: KK Approved

### **NOTES:**

All footpaths OB.

Mando left of tree near tee pad.

HOLE **16** 

DISTANCE 115m