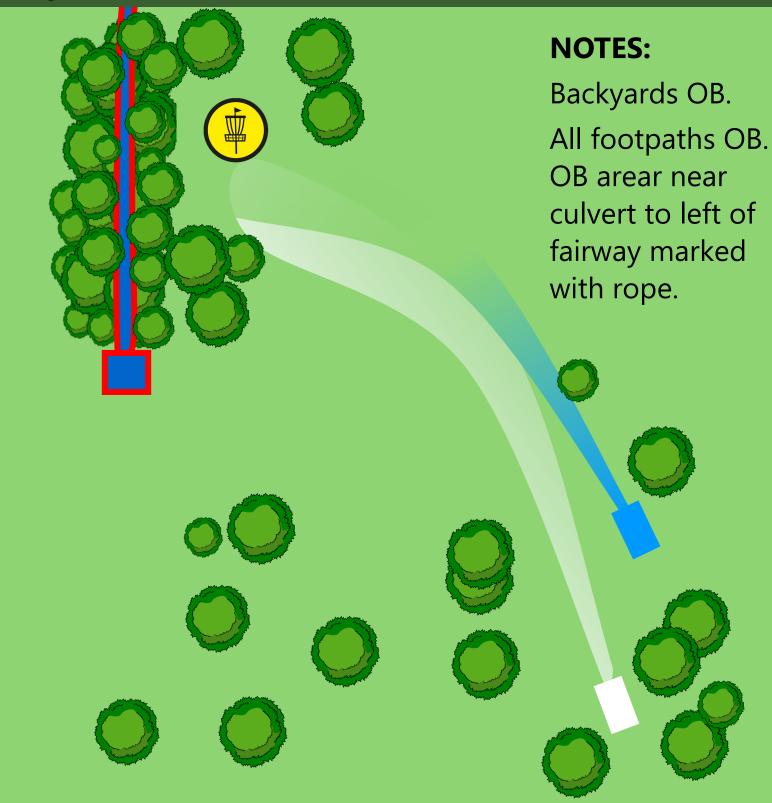

# **HOLE 2** Sponsored By: Dark Ace

### **NOTES:**

All footpaths OB.

HOLE 2 DISTANCE 102m PAR 3