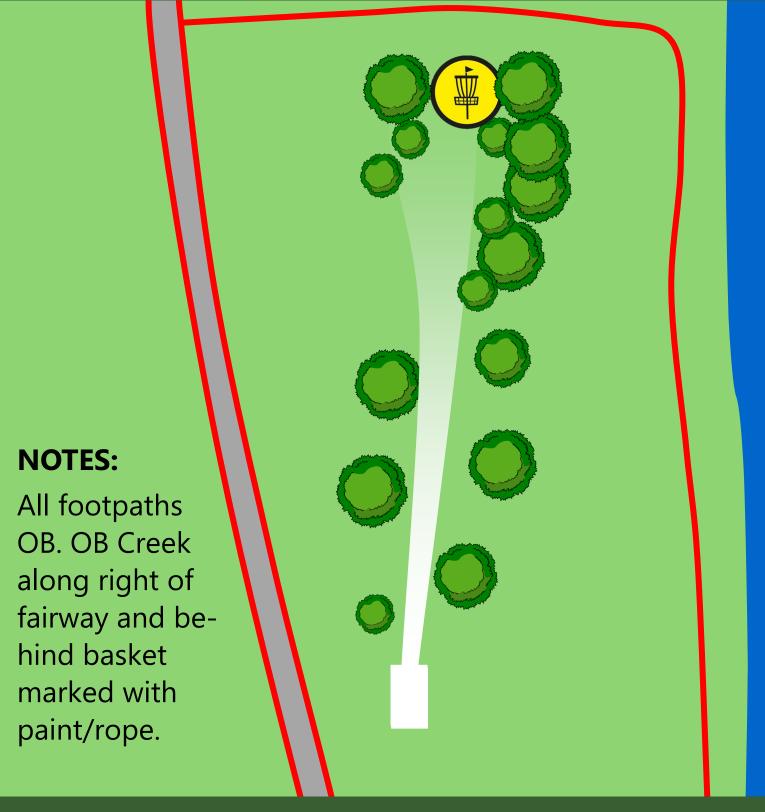

# **HOLE 2** Sponsored By: Dark Ace

### **NOTES:**

All footpaths OB.

HOLE 2 DISTANCE 102m PAR 3