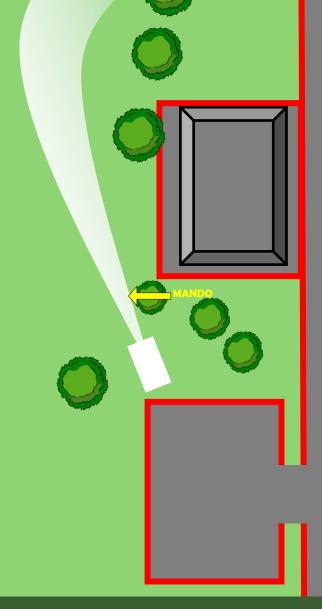

## **HOLE 1** Sponsored By: Disc Connection

#### **NOTES:**

Area around building denoted by fenced area and concrete all OB.
Mando left of tree next to the tee pad. Player to re-tee if missed Mando.
All footpaths OB.

HOLE

DISTANCE 84m