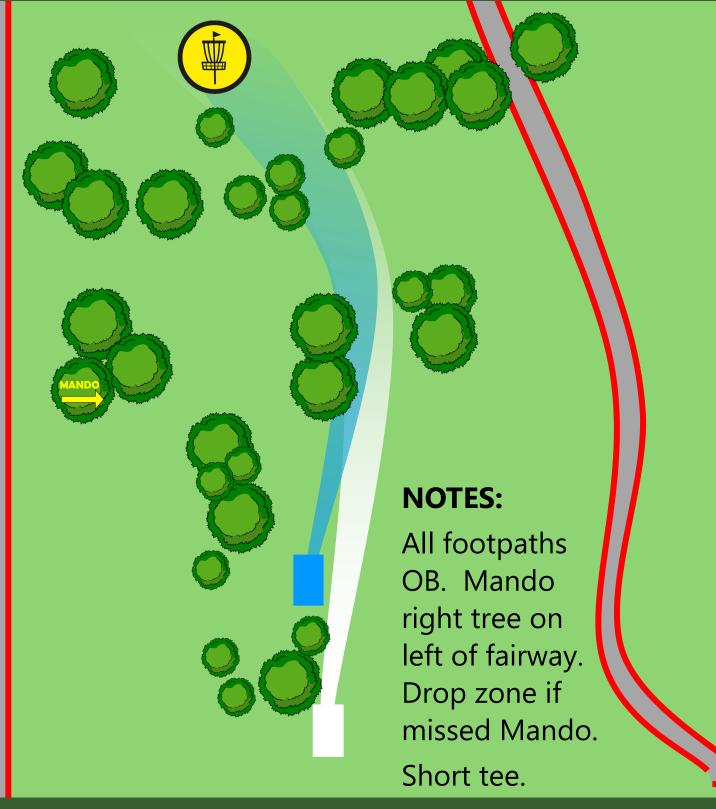

# **HOLE 4** Sponsored By: Devil's Grip

## **NOTES:**

OB creek right of fairway (waterline).

All footpaths OB.

HOLE 4

DISTANCE 66m