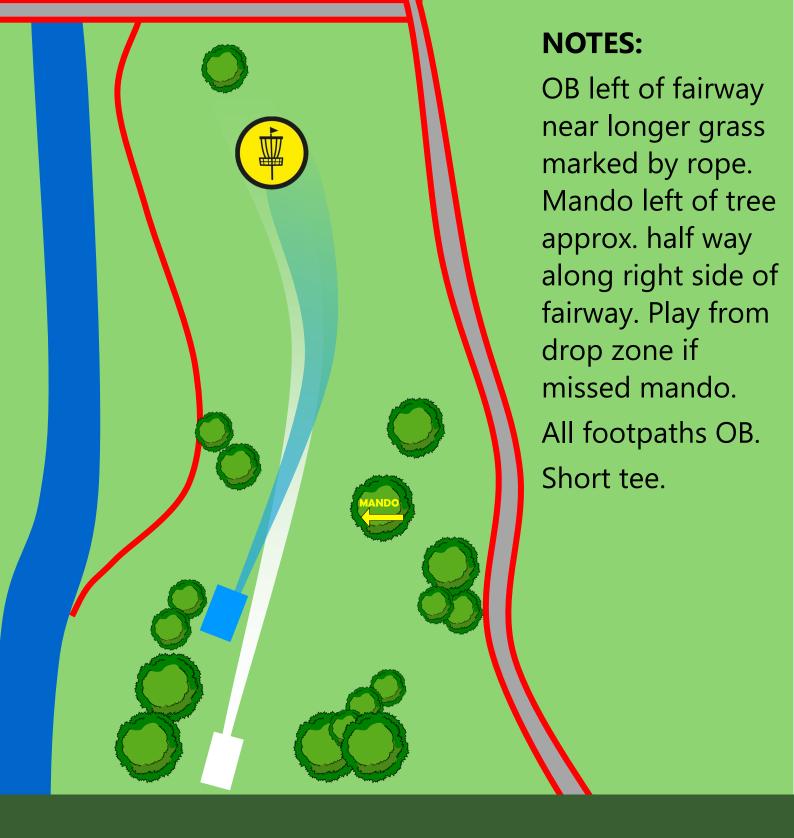

## **HOLE 1** Sponsored By: Disc Connection

#### **NOTES:**

Area around building denoted by fenced area and concrete all OB.
Mando left of tree next to the tee pad. Player to re-tee if missed Mando.
All footpaths OB.

HOLE

DISTANCE 84m